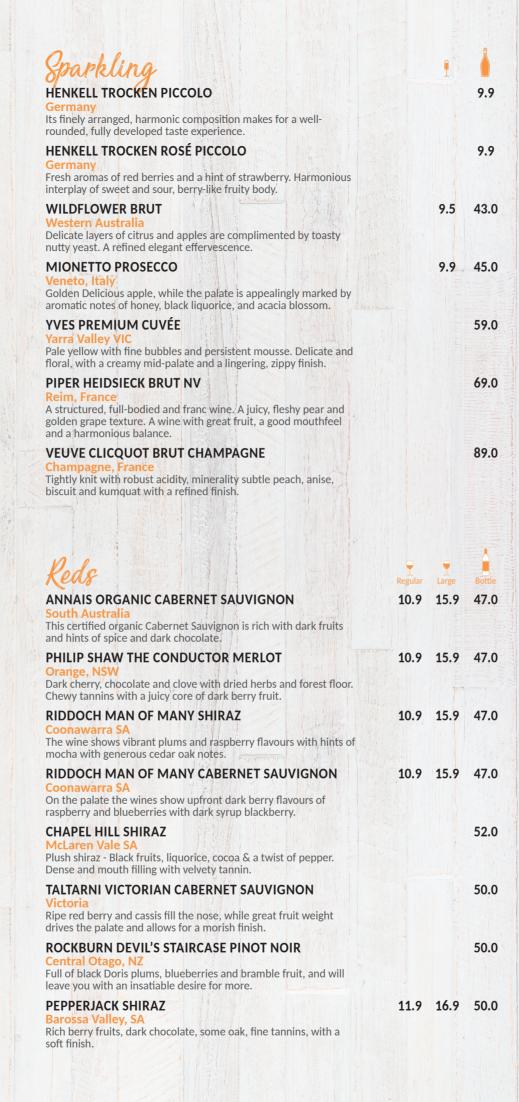

| Premium Wine on Tap                                                                                                                                                                                | Regular      | Large | 1L     |
|----------------------------------------------------------------------------------------------------------------------------------------------------------------------------------------------------|--------------|-------|--------|
| GIESEN ESTATE SAUVIGNON BLANC Marlborough, NZ                                                                                                                                                      | 9.9          | 14.9  | 55.0   |
| Aromatically and generously flavoured with freshly cut herbs, scrumptious tropical fruit with subtle notes of blackcurrant leaf.                                                                   |              |       |        |
| ROBERT OATLEY SIGNATURE CHARDONNAY Margaret River WA                                                                                                                                               | 9.9          | 14.9  | 55.0   |
| A bright, mid-weight, white peach-accented, gently oaked wine grown on selected sites across Australia                                                                                             |              |       |        |
| WILDFLOWER PINOT GRIGIO                                                                                                                                                                            | 9.9          | 14.9  | 55.0   |
| Boasting detailed flavours and fruity notes of pear and apple, complemented by a delicious and refreshing crispness.                                                                               |              |       |        |
| JOSEF CHROMY PINOT NOIR                                                                                                                                                                            | 9.9          | 14.9  | 55.0   |
| Tasmania  Bright, sweet, wild berries and sour cherries, cardamom, clove, rich dark chocolate. Restrained oak, fine structure, silky tannins, long and focused finish.                             |              |       |        |
| LUNA ROSA ROSÉ                                                                                                                                                                                     | 9.9          | 14.9  | 55.0   |
| Central Ranges NSW Berries, cherries and rhubarb, soft clove spice. Light alcohol, textural, crisp finish, hint of sweetness.                                                                      |              |       |        |
| Whites                                                                                                                                                                                             | Regular      | Large | Bottle |
| CHAIN OF FIRE MOSCATO                                                                                                                                                                              | 9.5          | 14.5  | 43.0   |
| South East Australia Wild strawberries and rose petals with a hint of spritz.                                                                                                                      |              |       |        |
| ARA SINGLE ESTATE PINOT GRIS                                                                                                                                                                       | 10.9         | 15.9  | 47.0   |
| Marlborough, NZ Delicate aromas of pear and quince flowing into delicious honey and citrus on the palate.                                                                                          |              |       |        |
| KONRAD ORGANIC SAUVIGNON BLANC                                                                                                                                                                     | 10.9         | 15.9  | 47.0   |
| Marlborough NZ Wonderful aromas of gooseberry, passionfruit, and hints of elderflower. Tropical fruits and textural tone weaving seamlessly with crisp acid and slice of residual fruit sweetness. |              |       |        |
| OAKRIDGE OVER THE SHOULDER CHARDONNAY                                                                                                                                                              | N 3          |       | 52.0   |
| Yarra Valley VIC  Brilliant straw green colour. Unmistakable chardonnay – white fleshed nectarine, lemon citrus, river stones and hints of flint.                                                  |              |       |        |
| CORRYTON BURGE RIESLING                                                                                                                                                                            | 10.9         | 15.9  | 47.0   |
| Eden Valley SA Crisp apple, lemon and floral fragrances, the lively, fresh apple and citrus flavours give length with balanced acidity.                                                            |              |       |        |
| WICKS ESTATE SAUVIGNON BLANC                                                                                                                                                                       |              |       | 52.0   |
| Adelaide Hills SA Offering aromas of crisp green apple and tropical fruits, it's perfectly balanced by a lively palate and elegant, clean finish.                                                  |              |       |        |
| Rose                                                                                                                                                                                               | 1            | • •   | D-#1   |
| MARQUIS DE PENNAUTIER ROSÉ                                                                                                                                                                         | Regular 10.9 | 15.9  | 47.0   |
| Pays d'Oc FR This wine is vibrant and lively, with distinct stylish and stony minerality and delicate red berries flavours.                                                                        |              |       |        |
| GEMTREE ORGANIC ROSÉ<br>McLaren Vale SA                                                                                                                                                            | 10.9         | 15.9  | 47.0   |

ASK OUR STAFF FOR OTHER PREMIUM WINES SELECTION WE HAVE AVAILABLE.

Aromas of rose petal, cumquat and strawberry. The strawberry

characters continue on to the palate, along with cherry and the

delicate flavour of lychee.